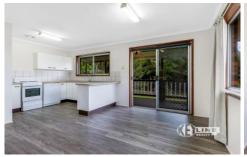

## Features include:

- Three good-sized bedrooms: master is large! All with built-in robes
- Spacious living area adjoining dining and kitchen
- Great back deck with views to the bush reserve
- Air-conditioning
- Recent repaint
- Single carport; option for drive through side access
- Large and mostly-levelled back yard
- Solid brick construction with hardwood frame