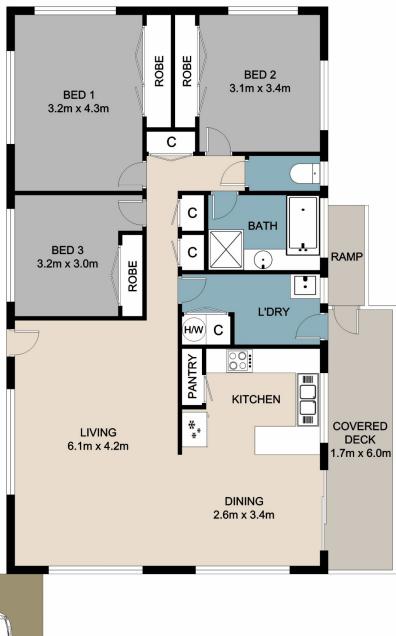

## 37 Raylee Avenue Nambour QLD

Located near the end of a quiet cul-de-sac in sought-after Nambour Heights, this solid and comfortable three bedroom home on 683m2 will suit any first home buyer, those looking to value-add, investor or downsizer. The home is vacant and available to move in now!

## Features include:

- Three good-sized bedrooms: master is large! All with built-in robes
- Spacious living area adjoining dining and kitchen
- Great back deck with views to the bush reserve
- Air-conditioning
- Recent repaint
- Single carport; option for drive through side access
- Large and mostly-levelled back yard
- Solid brick construction with hardwood frame

## 3 🕮 1 🔓 1 🖨

**Price** : \$689,000 **Land Size** : 683 sqm

View: https://www.keylinerealty.com/sale/qld/suns

hine-coast/nambour/residential/house/7962

409

Andrew Hicks 07 5441 2511

Mark Dunlop 07 5441 2511

## 37 Raylee Avenue Nambour

CARPORT