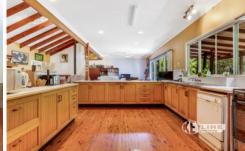

The house is large, and with fresh energy, will bring a generation of warmth, peace, memories and serenity. Embrace the wooden floorboards throughout, country style kitchen and large living area complete with rustic fireplace. The party-size deck is a fantastic place to entertain or relax as you look out into the lush rainforest. Each bedroom is a good-size; main bedroom has access to the ensuite. There is ample yard around the house to garden or for kids and pets to play.