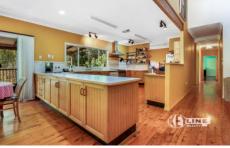

The house is large, and with fresh energy, will bring a generation of warmth, peace, memories and serenity. Embrace the wooden floorboards throughout, country style kitchen and large living area complete with rustic fireplace. The party-size deck is a fantastic place to entertain or relax as you look out into the lush rainforest. Each bedroom is a good-size; main bedroom has access to the ensuite. There is ample yard around the house to garden or for kids and pets to play.