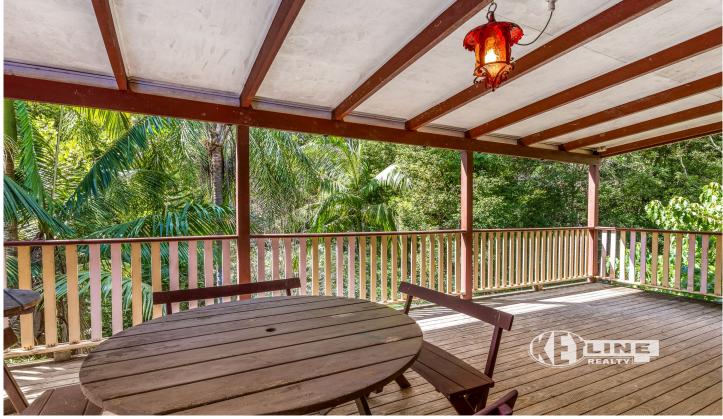

The house is large, and with fresh energy, will bring a generation of warmth, peace, memories and serenity. Embrace the wooden floorboards throughout, country style kitchen and large living area complete with rustic fireplace. The party-size deck is a fantastic place to entertain or relax as you look out into the lush rainforest. Each bedroom is a good-size; main bedroom has access to the ensuite. There is ample yard around the house to garden or for kids and pets to play.