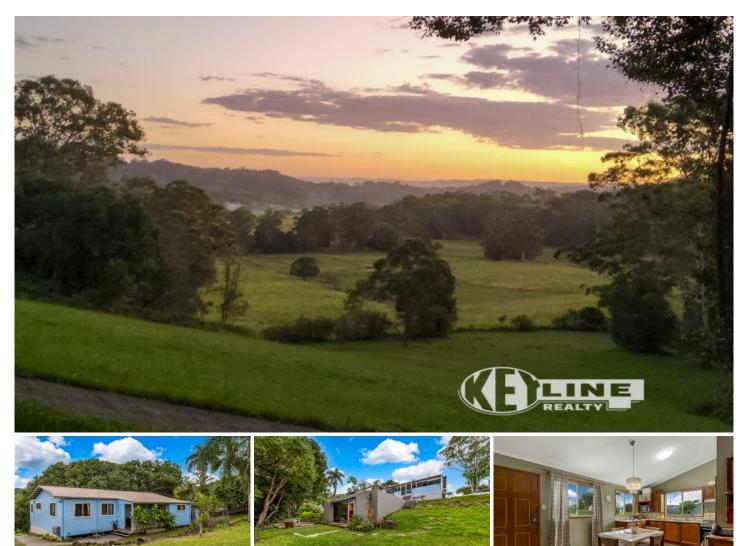

## 35 Atkinson Road Bli Bli QLD

Say aloha to this unique opportunity! Located on sought-after Atkinson Rd, this Hawaiian-vibe three-bedroom home and studio on 3979m2 presents a fantastic opportunity. The site has fantastic rural and forest views and is sure to bring you peace and tranquility.

## THE HOUSE:

This Hawaiian-style homestead presents plenty of charm and character and has recently had an internal repaint and new vinyl flooring. Features include:

- three good-sized bedrooms with built-in wardrobes
- country-style bathroom with new marble vanity
- front and back decks
- roomy country-style kitchen
- steel-frame
- two separate toilets
- fantastic water filtration system: beautiful drinking water!

LINE

| Price     | : \$955,500  |
|-----------|--------------|
| Land Size | : 3979 sqm   |
| View      | : https://ww |

: 3979 sqm : https://www.keylinerealty.com/sale/qld/suns hine-coast/bli-bli/residential/house/7969358