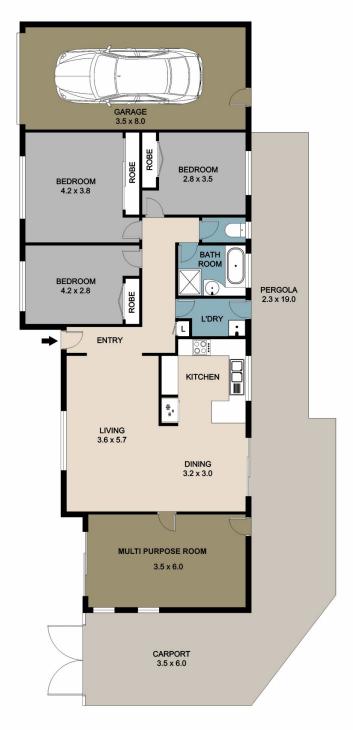

## 9 Solandra Street Nambour QLD

Located in a quiet street, this solid and comfortable four-bedroom home on 644m2 will suit first home buyers, those looking to add value to their property portfolio or downsize. The home is available to move in to as soon as you are!

## Features include:

- Four good-sized bedrooms, the fourth could be a multipurpose room
- Spacious living area adjoining dining and kitchen
- Great back yard
- Air-conditioning and slow combustion heater
- Garage and carport
- Solid brick construction with hardwood frame