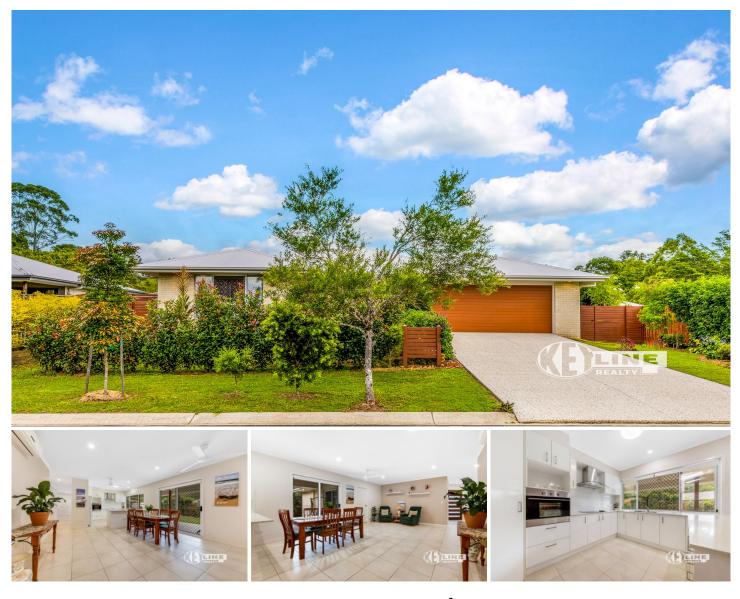

## **3 Griffin Place Coes Creek QLD**

This modern, quality-built home offers a spacious and stylish living environment. As you step inside, you're greeted by a wide entryway that leads to an open-plan living area, providing ample space for relaxation and entertainment.

The Master bedroom features an impressive ensuite, and a walk-in robe, all flooded with natural light and ventilation. Additionally, there's a second lounge/media room that provides a cozy retreat for unwinding. The fifth room can be used as a study or bedroom.

The heart of the home is the kitchen, equipped with modern appliances, a stone top bench, ample storage, and a five-shelf pantry, making it a functional and an inviting space for cooking and gathering.