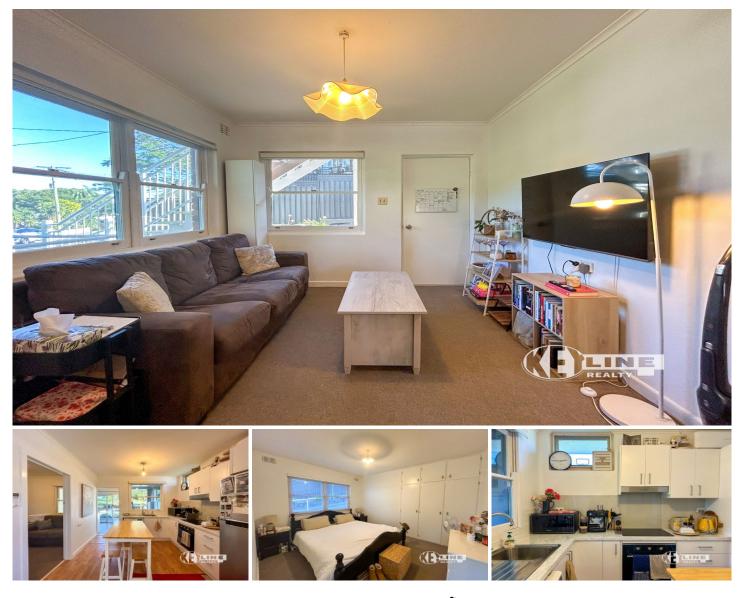

## 1/15 George Street Nambour QLD

Nestled in a serene corner of town, this charming ground-floor unit in the "Kings Court" complex offers convenient and modern living. Recently renovated, this cozy space and thoughtful layout features two bedrooms, new kitchen, new bathroom, comfy living and dining combination. This space will suit anyone who is looking for an easy-to-maintain home in an easy access location.

## **FEATURES**

Recently renovated interiors Air conditioning Washer/Dryer included Brand new flooring is due to be installed before move-in date Park and playground next door Single carport