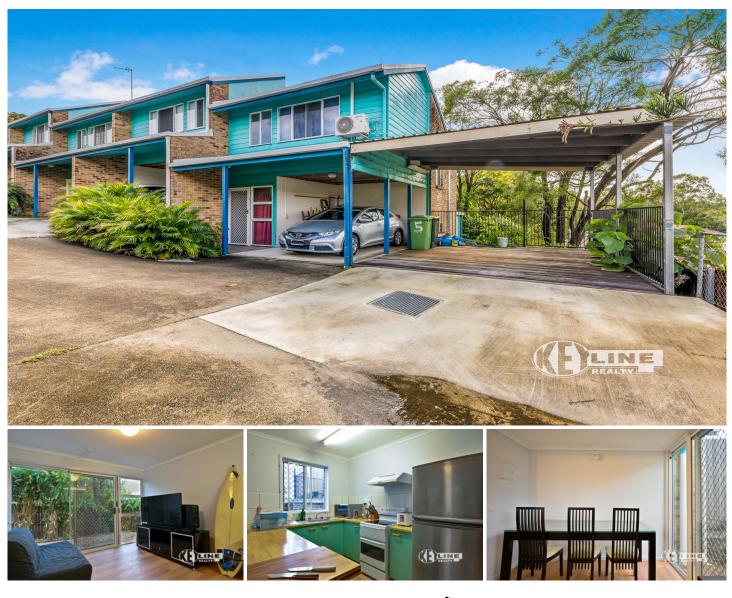

## 5/8 Solandra Street Nambour QLD

Located in a convenient, yet quiet spot in town, this two bedroom townhouse presents comfortable living over three levels. Positioned at the end-of-the-row in a complex of five, this great unit will appeal to owner occupiers and investors alike!

Features include:

- Two bedrooms
- Recently refurbished kitchen and vinyl flooring

- Large fully fenced courtyard: perfect for entertaining and pets

- Double carport, with exclusive use area for parking
- Low body corporate fees: approx. \$2650 per annum with discount
- Views over town
- Pet Friendly complex
- Laundry nook

## 2 🛤 1 🚔 2 🖨

**Price** : \$495,000

**View :** https://www.keylinerealty.com/sale/qld/sunshinecoast/nambour/residential/townhouse/7989700

Andrew Hicks 07 5441 2511

Mark Dunlop 07 5441 2511

UPPER LEVEL

This floor/site plan is conceptual only, it is provided for illustrative purposes and should not be relied upon. We make no guarantee as to the accuracy of this plan, all interested parties should make and rely on their own enquiries in determining the accuracy and information contained on this floor/site plan.