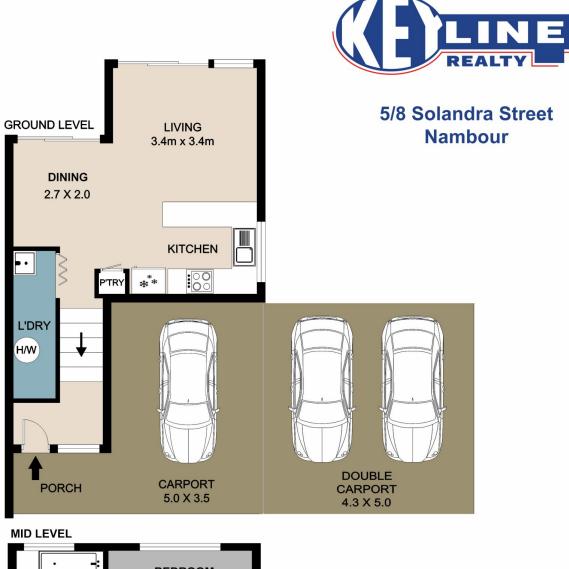

## 2 🛤 1 🚔 2 🖨

**Price** : \$495,000

**View :** https://www.keylinerealty.com/sale/qld/sunshinecoast/nambour/residential/townhouse/7989700

Andrew Hicks 07 5441 2511

Mark Dunlop 07 5441 2511

UPPER LEVEL

This floor/site plan is conceptual only, it is provided for illustrative purposes and should not be relied upon. We make no guarantee as to the accuracy of this plan, all interested parties should make and rely on their own enquiries in determining the accuracy and information contained on this floor/site plan.