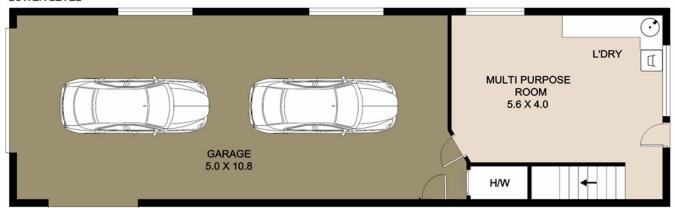

.

The location seems ideal, offering easy access to both the Sunshine Coast's stunning coastline and its picturesque hinterland. With surf beaches, the airport, shops, cafes, schools, and public transport all within reach, convenience meets natural beauty here.

The property boasts a modern kitchen with stone benchtops and high-quality appliances, ensuring both functionality and style. Outdoor spaces include a covered verandah at the rear and a covered outdoor living space at the front, perfect for enjoying the surrounding nature.

3 📭 1 🔓 2 🗬

**Price** : \$829,000 **Land Size** : 1345 sqm

View: https://www.keylinerealty.com/sale/qld/suns

hine-coast/nambour/residential/house/7998

602



Andrew Hicks 07 5441 2511



## 38-40 City Views Terrace Nambour

## MAIN LEVEL



## LOWER LEVEL