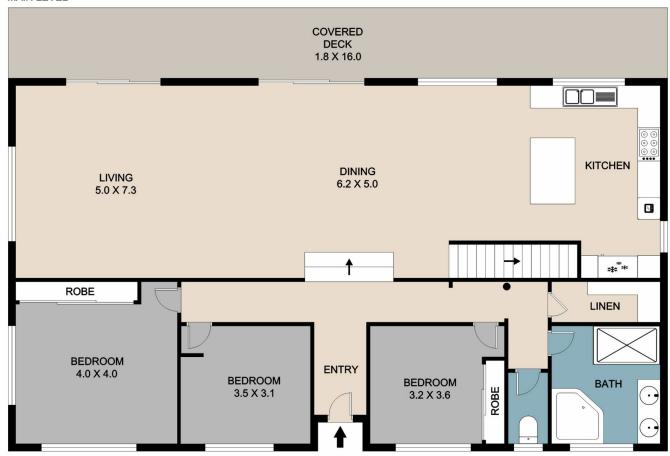

## 38-40 City View Terrace Nambour QLD

Nestled among the treetops, this charming 3-bedroom home offers a tranquil escape with modern comforts. The timber floors and fireplace add character, while the elevated position provides a sense of serenity.

The property boasts a modern kitchen with stone benchtops and high-quality appliances, ensuring both functionality and style. Outdoor spaces include a covered verandah at the rear and a covered outdoor living space at the front, perfect for enjoying the surrounding nature.

## MAIN LEVEL