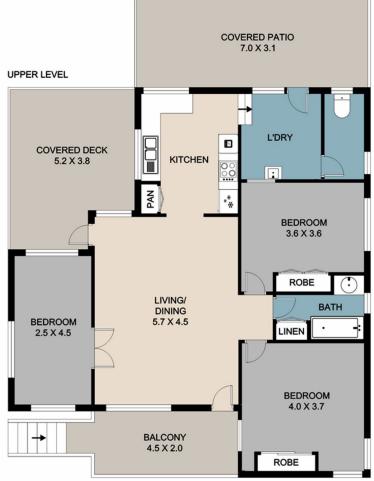

The open plan, living/dining room with the enduring beauty of timber floorboards, leads through to the sizeable kitchen, overlooking the gardens beyond. Two of three bedrooms have built in robes, all three have fans and would be a fabulous suit for all: families, couples, downsizers and investors.

## LOWER LEVEL

This floor/site plan is conceptual only, it is provided for illustrative purposes and should not be relied upon. We make no guarantee as to the accuracy of this plan, all interested parties should make and rely on their own enquiries in determining the accuracy and information contained on this floor/site plan.