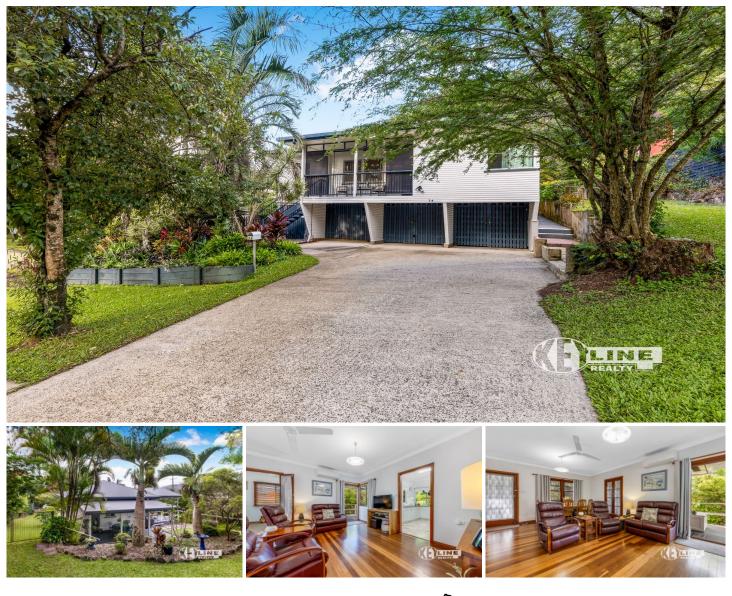

## 34 Aspland Street Nambour QLD

Step into this highset home with post-war charm, it is both delightful and bright. With 3-bedrooms and 1-bathroom, it boasts ample garaging for 2 cars and even a trailer. It has both style and practicality.

Nestled on an expansive, fully fenced, 894m2 block, this gem sits amongst pristine gardens, lovingly tended to by the current owner and has been very thoughtfully landscaped. Pathways lead to serene spots to sit and soak in the sunlight, or under a leafy canopy.

The open plan, living/dining room with the enduring beauty of timber floorboards, leads through to the sizeable kitchen, overlooking the gardens beyond. Two of three bedrooms have built in robes, all three have fans and would be a fabulous suit for all: families, couples, downsizers and investors.